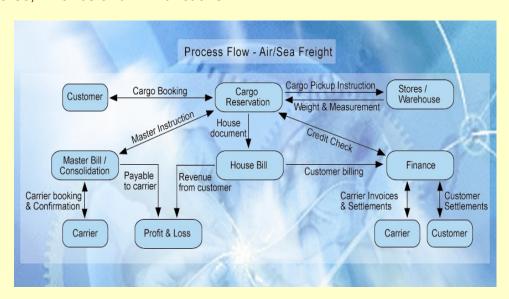

With web centric e-Freight software, it is possible to accomplish all the above and more:-

e-Freight includes modules and functionality to cover all complex operations within the Freight Forwarding industry covering Air Freight Export and Import, Sea Freight Export and Import, Sales, Stores, Finance and HR functions.

#### **Benefit**

Your staff saves time, their efficiency is increased and the documents are available whenever it is required.

Track Credit status of shipper

Shipment cannot be carried out if the shipper exceeds the credit limit allowed to them.

iob

Track profit/loss of every shipment or Helps the operations staff as well as management to monitor profitability of every shipment

Login for shipper and consignee

Your customers (shipper and consignee) can login to the system to track their shipment status

Management reports such as Tonnage reports, Profitability statements, DSR, CSR etc on a daily/weekly/monthly basis

Management can instantaneous view of the business generated and its profitability including yield per kg. Tonnage reports can be generated by Shipper, Consignee, Destination, Airline etc.

Integrated Finance module

Helps closely monitor the finance aspect of your

business.

Station networking

If export and import stations are within the same group, export shipment details can be automatically imported to the import stations saving precious time for the user